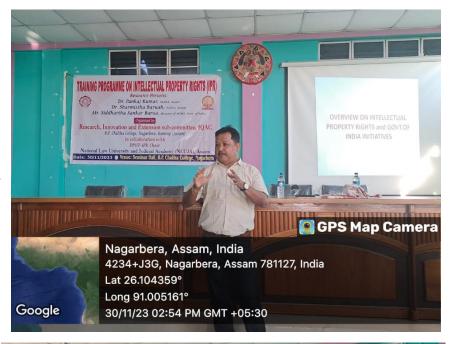

After lunch break, the third session commenced 2.30 pm. with the presentation of Mr. Siddhartha Sankar Barua, Assistant Director (Gr.-I), MSME, Government India. He elucidated on the topic 'Overview of IPR and Govt. of India initiatives'. His speech primarily emphasised various **IPR** initiatives of Ministry of MSME, Govt. of India. The Third session successfully concluded at 3.30 pm.