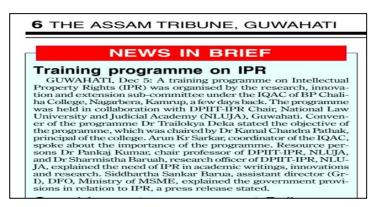

## **REPORT**

A Training Programme on Intellectual Property Rights (IPR) was organised by Research, Innovation and Extension Sub-committee, IQAC, B. P. Chaliha College, Nagarbera, Kamrup (Assam) in collaboration with DPIIT-IPR, National Law University and Judicial Academy (NLUJA), Assam.